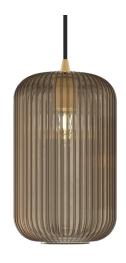

## CARMEN/1

hanging lamp

With a classic shape, which will never fade, Carmen is synonymous with elegance and simplicity. A striped glass available in two different sizes and finishes, to be used individually or in a group to create a design mix in the room. Ideal for private homes, as well as for public places.

## **MATERIAL:**

| Frame             | Metal  |
|-------------------|--------|
| Diffuser          | Glass  |
| Wire              | Fabric |
|                   |        |
| FINISHING TABLE : |        |

Frame **Brushed Brass** Matt white Diffuser Amber

Α В White C Coffee

Wire Black