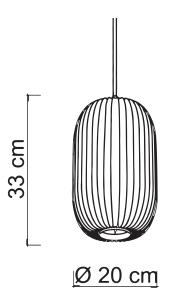

2642 CARMEN/1 A 33458 CARMEN/1 B 2635 CARMEN/1 C 1 x max 26W Power 220/240 V-50/60Hz Input Lampholder E27 - Bulb not included

ΙP 20 L. Wire 350 cm

Item do not completed of ceiling base, check compatibility at pag. 506 of catalogue